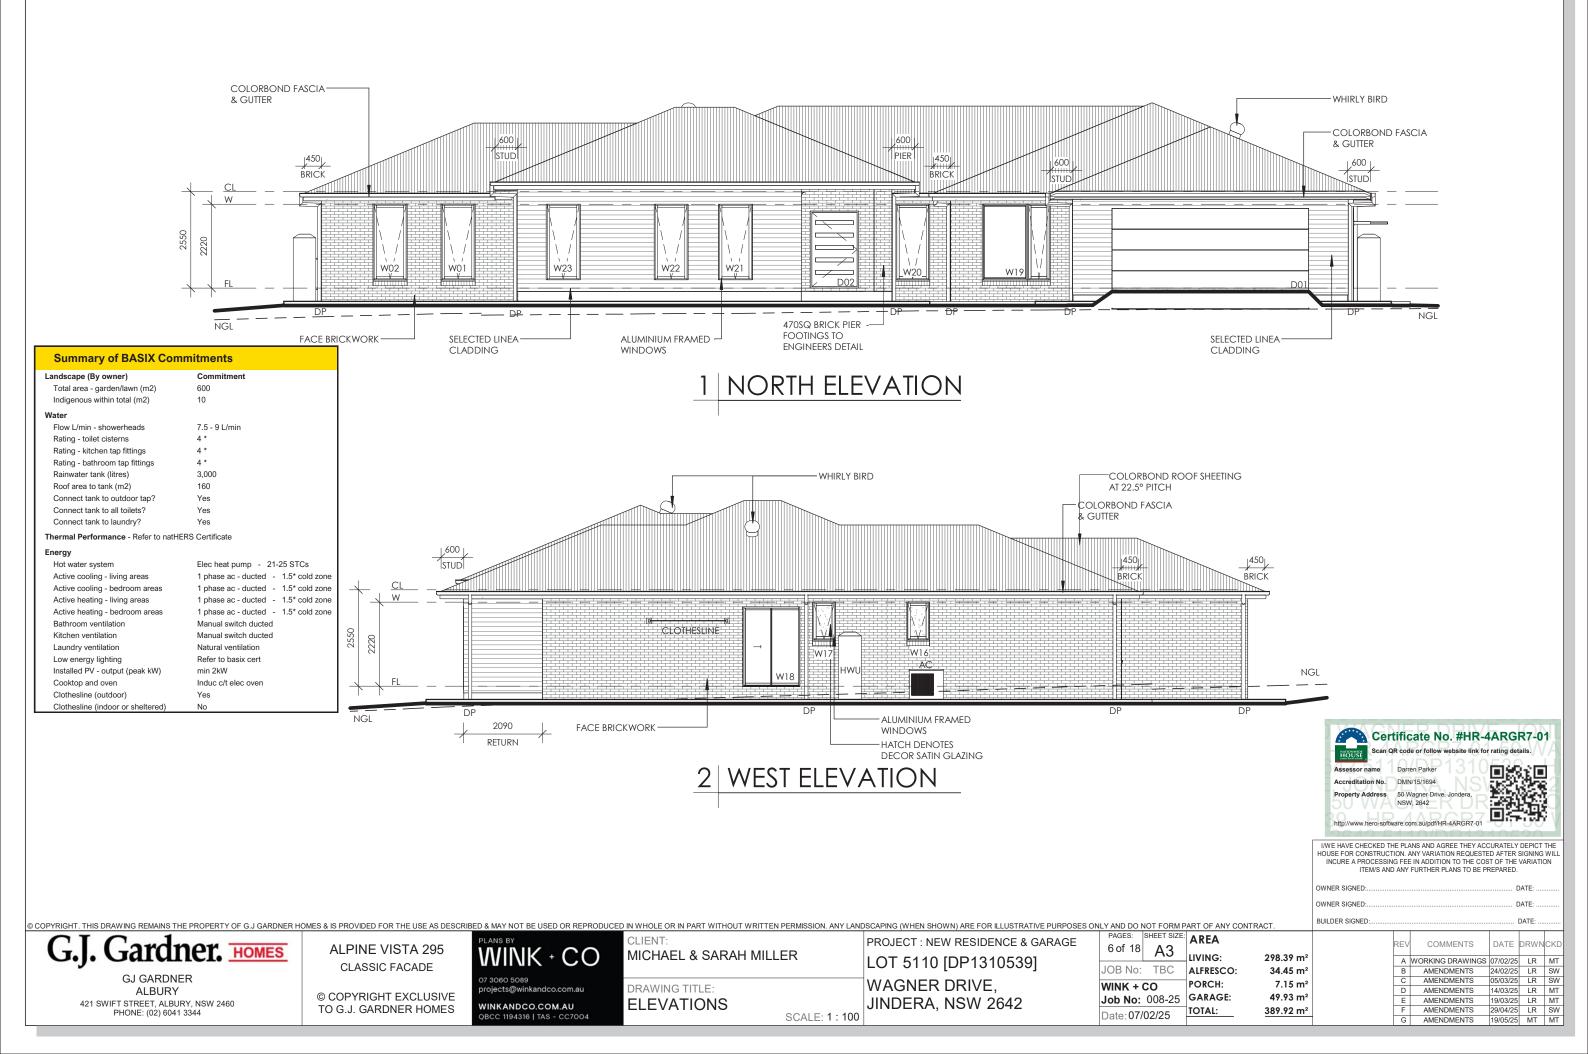

G.J. Gardner. HOMES

GJ GARDNER ALBURY 421 SWIFT STREET, ALBURY, NSW 2460 **ALPINE VISTA 295** CLASSIC FACADE

© COPYRIGHT EXCLUSIVE TO G.J. GARDNER HOMES

MICHAEL & SARAH MILLER

DRAWING TITLE: **ELEVATIONS**  PROJECT: NEW RESIDENCE & GARAGE LOT 5110 [DP1310539] WAGNER DRIVE, JINDERA, NSW 2642

| V | NET AND DO NOT FORWIPART OF ANT CONTRAC |             |           |   |  |
|---|-----------------------------------------|-------------|-----------|---|--|
|   | PAGES:                                  | SHEET SIZE: | AREA      |   |  |
|   | 7 of 18                                 | A3          |           |   |  |
|   |                                         | /10         | LIVING:   | 2 |  |
|   | JOB No:                                 | TBC         | ALFRESCO: |   |  |
|   | WINK + CO                               |             | PORCH:    |   |  |
|   | Job No:                                 | 008-25      | GARAGE:   |   |  |
|   | Date: 07/                               | 02/25       | TOTAL:    | 3 |  |

Date: 07/02/25

298.39 m² 34.45 m<sup>2</sup> 7.15 m<sup>2</sup> 49.93 m<sup>2</sup> 389.92 m<sup>2</sup>

COMMENTS DATE DRWNCK B AMENDMENTS 24/02/25 LR SW AMENDMENTS 05/03/25 LR SV D AMENDMENTS
E AMENDMENTS
F AMENDMENTS 19/03/25 LR M F AMENDMENTS 29/04/25 LR SW
G AMENDMENTS 19/05/25 MT MT