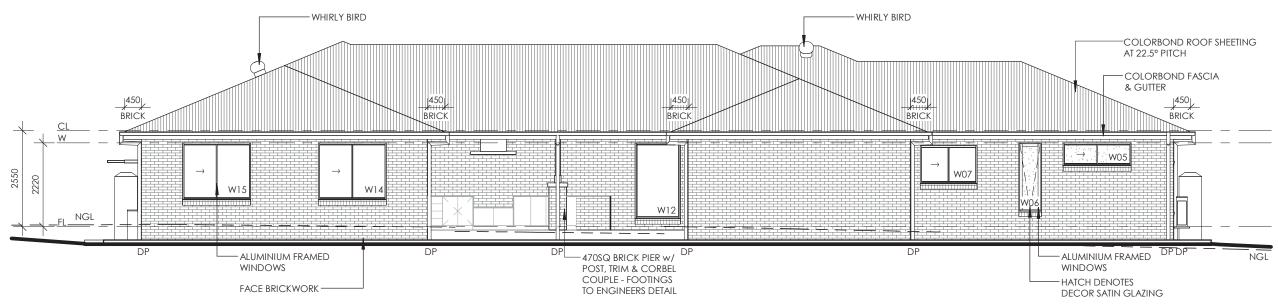

Air infiltration seals to external residence and garage internal door

dditional details refer to NatHERS Certificate

3 SOUTH ELEVATION

4 EAST ELEVATION

SCALE: 1:100

I/WE HAVE CHECKED THE PLANS AND AGREE THEY ACCURATELY DEPICT THE HOUSE FOR CONSTRUCTION, ANY VARIATION REQUESTED AFTER SIGNING WIL INCURE A PROCESSING FEE IN ADDITION TO THE COST OF THE VARIATION ITEM/S AND ANY FURTHER PLANS TO BE PREPARED.

| V | NET AND DO NOT FORWIPART OF ANT CONTRAC |             |           |   |  |
|---|-----------------------------------------|-------------|-----------|---|--|
|   | PAGES:                                  | SHEET SIZE: | AREA      |   |  |
|   | 7 of 18                                 | A3          |           |   |  |
|   |                                         | /10         | LIVING:   | 2 |  |
|   | JOB No:                                 | TBC         | ALFRESCO: |   |  |
|   | WINK + CO                               |             | PORCH:    |   |  |
|   | Job No:                                 | 008-25      | GARAGE:   |   |  |
|   | Date: 07/                               | 02/25       | TOTAL:    | 3 |  |

Date: 07/02/25

298.39 m² 34.45 m<sup>2</sup> 7.15 m<sup>2</sup> 49.93 m<sup>2</sup> 389.92 m<sup>2</sup>

COMMENTS DATE DRWNCK B AMENDMENTS 24/02/25 LR SW AMENDMENTS 05/03/25 LR SV D AMENDMENTS
E AMENDMENTS
F AMENDMENTS 19/03/25 LR M F AMENDMENTS 29/04/25 LR SW
G AMENDMENTS 19/05/25 MT MT