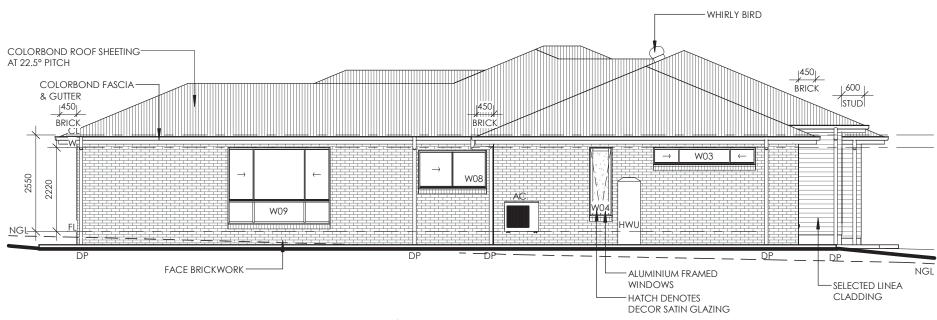

Air infiltration seals to external residence and garage internal door

dditional details refer to NatHERS Certificate

3 SOUTH ELEVATION

4 EAST ELEVATION

SCALE: 1:100

I/WE HAVE CHECKED THE PLANS AND AGREE THEY ACCURATELY DEPICT THE HOUSE FOR CONSTRUCTION, ANY VARIATION REQUESTED AFTER SIGNING WIL INCURE A PROCESSING FEE IN ADDITION TO THE COST OF THE VARIATION ITEM/S AND ANY FURTHER PLANS TO BE PREPARED.

G.J. Gardner. HOMES

GJ GARDNER ALBURY 421 SWIFT STREET, ALBURY, NSW 2460 **ALPINE VISTA 295** CLASSIC FACADE

© COPYRIGHT EXCLUSIVE TO G.J. GARDNER HOMES

MICHAEL & SARAH MILLER

DRAWING TITLE: **ELEVATIONS**  PROJECT: NEW RESIDENCE & GARAGE LOT 5110 [DP1310539] WAGNER DRIVE, JINDERA, NSW 2642